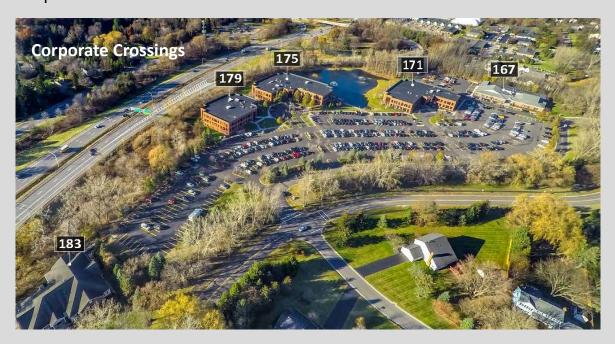

Moving into 175 Sully's Trail, **Aurelian Law PLLC**, is a boutique law firm specializing in crisis response, government investigations, high-stakes litigation and public interest work.

**The Resource Group of Rochester**, a financial planning firm specializing in investment, retirement, estate and business planning, is located at 500 Canal View.

## **RYCOmmunity**

The **Rochester Business Journal** released in it's **2025 Book of Lists** the following:

**Brokerage firms** - ranked by number of local brokers (19) #16 Heritage Financial Services, located at Corporate Crossings, 179 Sully's Trail. For more information, visit www.jfsplan.com.

#2 **Canandaigua National Bank & Trust Co.,** located at 1150 PVR in Basin Park. For more information, visit www.cnbank.com.

**CPA Firms** - ranked by number of local CPAs (30)

#1 **The Bonadio Group**, located at 171 Sully's Trail in Corporate Crossings. For more information, visit www.bonadio.com.

#9 Karpus Management Inc. - located at 183 Sully's Trail. For more information, visit www. karpus.com.

**SBA Lenders** - ranked by dollar volume of 7(A) loans approved locally for FYE Sept. 30, 2024 (25)

Marketing Communications Firms - ranked by 2023 local gross income (20) #6 Flynn, located at 175 Sully's Trail in Corporate Crossings. For more information, visit www.helloflynn.com.

**Home Care Agencies** - ranked by total staff (15) #11 **Home Instead**, located at 15 Fishers. For more information, visit www.homeinstead.com.

**Private Companies** - ranked by total number of employees (50) #14 **The Bonadio Group**, located at 171 Sully's Trail. For more information, visit www.bonadio.com

**Rochester Chamber Top 100** - brought to you by Greater Rochester Chamber of Commerce in Partnership with ESL Federal Credit Union and KPMG LLP (100) #14 **The Bonadio Group**, located at 171 Sully's Trail. For more information, visit www.bonadio.com

RBJ 75: The Region's Top Employers #36 Canandaigua National Bank & Trust Co. #64 The Bonadio Group

**Web Developers** - ranked by employees dedicated to web development (17) #12 Flynn, located at 175 Sully's Trail in Corporate Crossings Office Park. For more information, visit helloflynn.com.