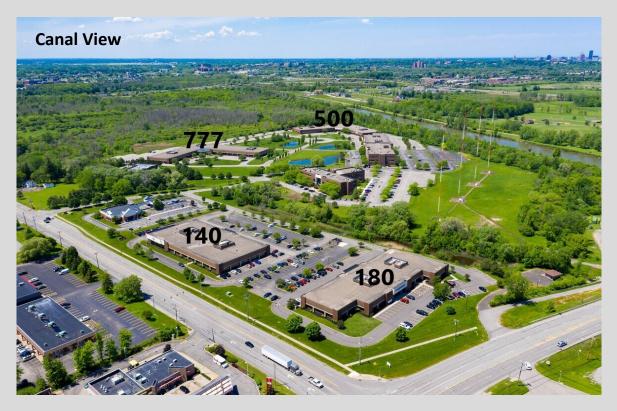

Moving into 175 Sully's Trail, **Aurelian Law PLLC**, is a boutique law firm specializing in crisis response, government investigations, high-stakes litigation and public interest work.

**The Resource Group of Rochester**, a financial planning firm specializing in investment, retirement, estate and business planning, is located at 500 Canal View.

#12 Lacy Katzen LLP, located at 1175 PVR in Powder Mill. For more information, visit www.lacykatzen.com.

#13 **Gallo & Iacovangelo LLP**, located 180 Canal View Blvd in Canal View Office Park. For more information, visit www.gallolaw.com

**Physician Practice Groups** - ranked by number of physicians (19) #14 **University of Rochester** (formerly Women Gynecology and Childbirth Associates PC - located at 777 Canal View Blvd in Canal View Office Park. For more information, visitwww.wgcaobgyn.com.