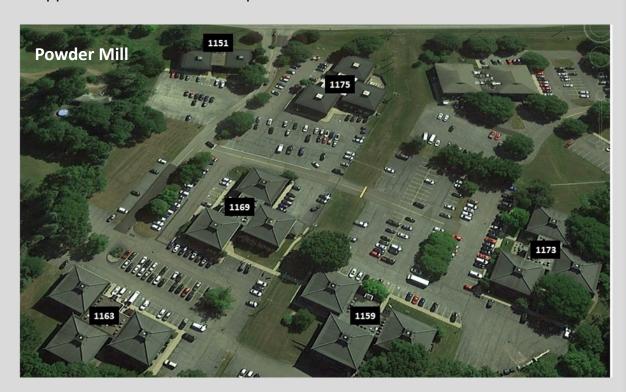

## Welcome our newest tenants

Our newest executive suite tenants in Powder Mill include:

- Redwood Tax Consultants will set up shop January 1, 2025 in 1151 PVR.
   Redwood is a boutique account services firm that offers personal and business tax services as well as bookkeeping and controller services. Email jstealey@redwoodtaxconsultants.com for more information
- Upstate New York Forensics, moving into 1173 PVR, offers psychiatric
  evaluations for individuals, private companies and the courts for both civil
  and criminal cases. Email upstatenyforensics@gmail.com for more
  information.
- **Dr. Eric Wilcox** provides personalized and comprehensive primary care. The office is located at 1163 PVR and can be reached at (585) 899-9228.
- SandBox Union has relocated to 1159 PVR from Sully's Trail. They are a
  digital product agency specializing in custom software and mobile
  application software development.

**Architectural Firms** - ranked by number of local registered architects (28) #25 **Bell & Spina**, located at 1163 PVR in Powder Mill Office Park. For more information, visit www.bellandspina.com

**Homebuilders** - ranked by units built in 2023 (13) #5 **Woodstone Custom Homes Inc.**, located at 15 Fishers Road in Fishers Place. For more information, visit www.homesbywoodstone.com

**Property Management Firms** - ranked by total square feet managed locally (25) #23 **RYCO Management, LLC**, located at 1173 PVR in Powder Mill Office Park. For more information, visit www.rycomgmt.com.

**Real Estate Development** - ranked by total local non-residential square footage (16)

#7 **RYCO Management, LLC**, located at 1173 PVR in Powder Mill Office Park. For more information, visit www.rycomgmt.com.