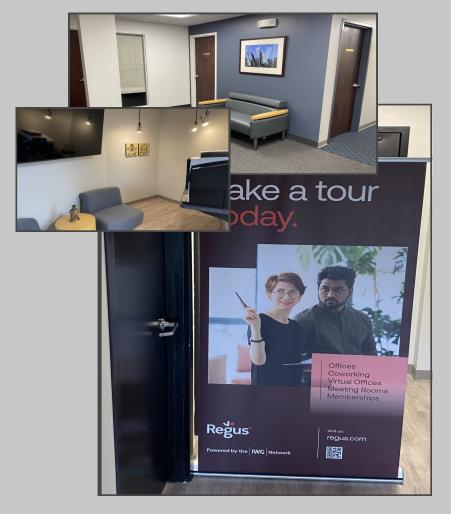

We are excited to announce that as of April 1, 2024, **IWG** has taken over the daily operations of the Ryco executive offices under the **REGUS** brand at **1160 Basin Park**. Phase I, with offices located on the first floor of 1160J/K and the 2nd floor of 1160M are available for lease. Amenities include updated kitchens, large and small conference

rooms, Internet with phone options, coffee bar and more. Phase II is expected to open later this year.

For more information on leasing an executive office, please contact Derek Gregoire at pittsford.victorrd@regus.com.