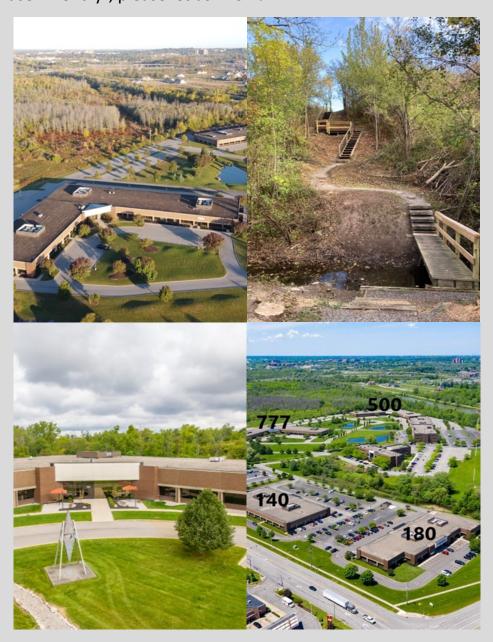

# Canal View Just a quick note about...

- ⇒ ...the new benches and umbrellas at each entrance at 500 as well as the patio behind 500A are intended for all tenants' use—whether for lunch, to read a book, or just contemplate life.
- ⇒ ...Ryco has fortified the steps and the bridge and has trimmed a lot of the brush to make the path to the Canal behind 500 more open and functional.
- ⇒ ...we also hope our tenants will take advantage of the sidewalks and pavement to create your own walking routes throughout the property as well as to the Canal.

If anyone has additional suggestions on how to make the park "user friendly", please let us know!