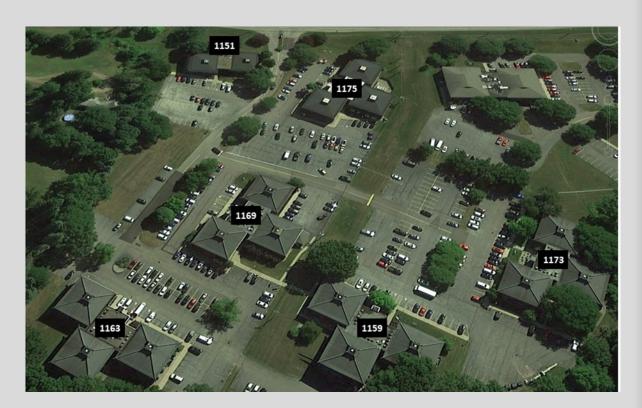

### Welcome our newest tenants

**Spotted Rabbit Studio** expanded the footprint for its growing practice. The company is now located at 1169 in **Powder Mill**. Check them out at <u>Therapists</u> Serving NY | Spotted Rabbit Studio.

Also slated to move into 1169 in **Powder Mill** in July, is **Rezenity Health**. They provide holistic mind-body services for a range of concerns including: chronic pain, adjustment to life transitions, coping with health challenges and stress management. For more information, go to <a href="https://www.rezenityhealth.com">www.rezenityhealth.com</a>.

**Infinite Care** also expanded its footprint and relocated to 1151 **Powder Mill**. Their providers specialize in nursing home management. Check them out at www.infinitecare.com.

**Greenidge Generation Holdings** is moving into 1159 **Powder Mill** in August 2024. The firm is the first vertically integrated power generator and bitcoin miner of scale in the US. Check them out at www.greenidge.com.

The newest addition to our executive suites, located at 1151 PVR, is **Sarah Lynn Nutrition**. Sarah and her team of Registered Dietitian Nutritionists are dedicated to helping all clients with their individualized nutritional needs. Check them out at <a href="https://www.sarahlynnnutrition.com">www.sarahlynnnutrition.com</a>.