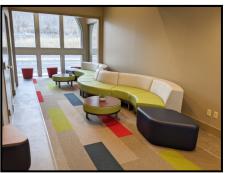

# **FEATURING 1160 Basin Park**

#### 1160 Pittsford-Victor Road

1160 Pittsford-Victor Road is a 77,000 sf building in the heart of Bushnell's Basin on Rte. 96. Post pandemic, this building is being converted to serve smaller tenants starting as single executive spaces, as low as \$295 per month and with larger offices as low as \$15.95 per month, including all utilities and electric! Kitchen and conference room access at no additional charge. This month's AVAILABLE featured spaces include: