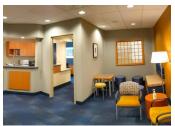

# **FEATURING 1160 Basin Park**

#### 1160 Pittsford-Victor Road

1160 Pittsford-Victor Road is a 77,000 sf building in the heart of Bushnell's Basin on Rte. 96. Post pandemic, this building is being converted to serve smaller tenants starting as single executive spaces, as low as \$295 per month and with larger offices as low as \$15.95 per month, including all utilities and electric! Kitchen and conference room access at no additional charge. This month's AVAILABLE featured spaces include:

• <u>1160A</u>: 7500 rsf (can sub-divide)

• <u>1160C</u>: 870 rsf • <u>1160D</u>: 2800 rsf • <u>1160F</u>: 1400 rsf • <u>1160G</u>: 120 rsf

 <u>Executive suites</u>: 100-250 sf offices with common conference rooms and kitchen areas

We can buildout to your specifications!