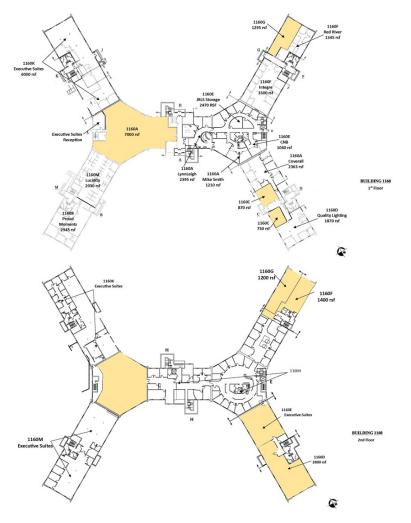

#### 1160 Pittsford-Victor Road

1160 Pittsford-Victor Road is a 77,000 sf building in the heart of Bushnell's Basin on Rte. 96. Post pandemic, this building is being converted to serve smaller tenants starting as single executive spaces, as low as \$295 per month and with larger offices as low as \$15.95 per month, including all utilities and electric! Kitchen and conference room access at no additional charge. This month's AVAILABLE featured spaces include:

• <u>1160A</u>: 7500 rsf (can sub-divide)

• <u>1160C</u>: 870 rsf • <u>1160D</u>: 2800 rsf • <u>1160F</u>: 1400 rsf • <u>1160G</u>: 120 rsf

 <u>Executive suites</u>: 100-250 sf offices with common conference rooms and kitchen areas