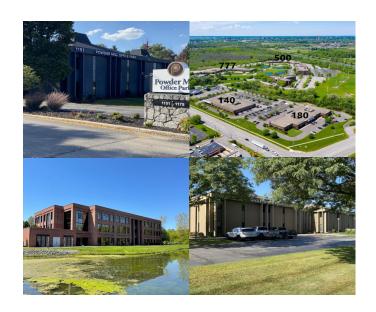

#### **Powder Mill Office Park**

175,000 square feet in 8 buildings with large professional lobbies, common-area conference rooms and show facility. Lots of parking, on-site management and maintenance staff. Multiple internet providers.