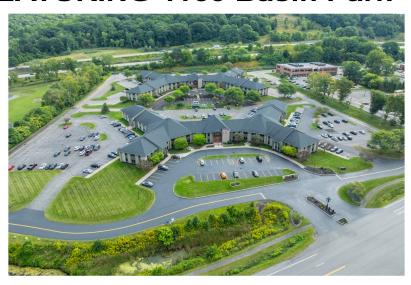

# **FEATURING 1160 Basin Park**

#### 1160 Pittsford-Victor Road

1160 Pittsford-Victor Road is a 77,000 sf building in the heart of Bushnell's Basin on Rte. 96. Post pandemic, this building is being converted to serve smaller tenants starting as single executive spaces, as low as \$295 per month and with larger offices as low as \$15.95 per month, including all utilities and electric! Kitchen and conference room access at no additional charge. This month's AVAILABLE featured spaces include: